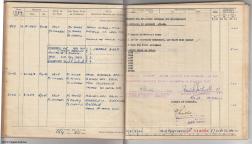

CERTIFICATES OF QUALIFICATION AS FIRST PILOT

Name B R SOUTHWELL RANKTISE

CONTROL USEDNIES. 7. 92 19 Tompers 2 H. Mary Marye 3 10 45 2/ 05.0.

|        | On (Type)    | Date      | Unit       | Signature and Rank |
|--------|--------------|-----------|------------|--------------------|
|        | ANION        | 28.12.40  | 3 55.75    |                    |
| meets. | NEOWNERS CAR | 4.10.41   | W. O.T.U.  |                    |
| was:   | SECURETY E   | 2.2.02    | TOTAL      |                    |
| MILERY | WELLINGIN TE | 24.1 42   | 27. O.T.U. |                    |
| Tecas. | WELLWIGH E   | 28. 2. 40 | 27.050.    |                    |
| 6/2058 | D CHEARD I   | N 9 NS    | 7 516      |                    |